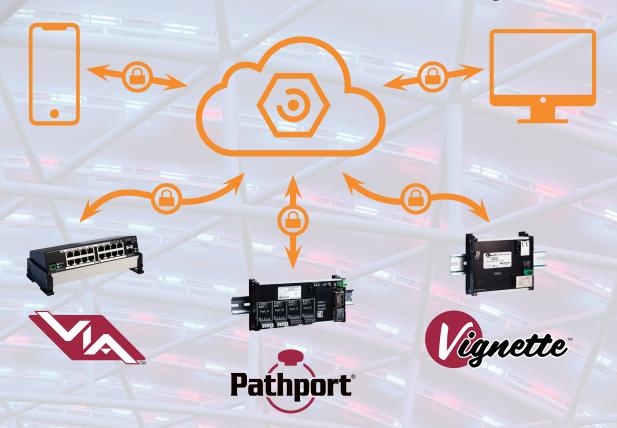

cloud-based remote management

Save on travel - save time, reduce cost and carbon footprint.

Strengthen your customer relationships - your company, your own branded portal. It's easy to invite customers.

All your projects in a single place - **no more app hopping** between different manufacturer interfaces.

**Manage multiple locations** with ease, no matter where you are.

Works over any Internet connection using **industry-standard TLS**. No VPN required, no ports to be opened, and no firewalls to be compromised.

Your security is our concern - we make it our business to provide best in class security.

SIMPLE. RELIABLE. SECURE.